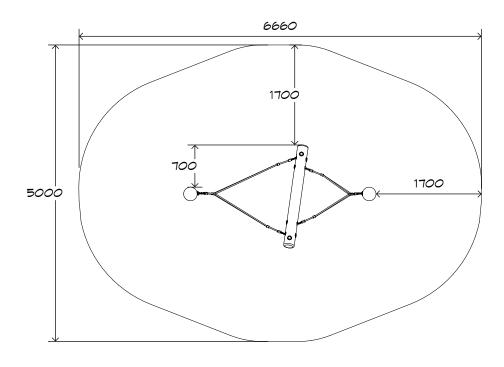

# Floating Log CN-1013

CRITICAL FALL HEIGHT 1.85m

TOTAL HEIGHT 2.3M

RECOMMENDED SURFACING 27m<sup>2</sup>

RECOMMENDED AGE 3+

RECOMMENDED USERS 1-3

NZS 5828:2015

SURFACING: RECOMMENDED: 27 m<sup>2</sup>