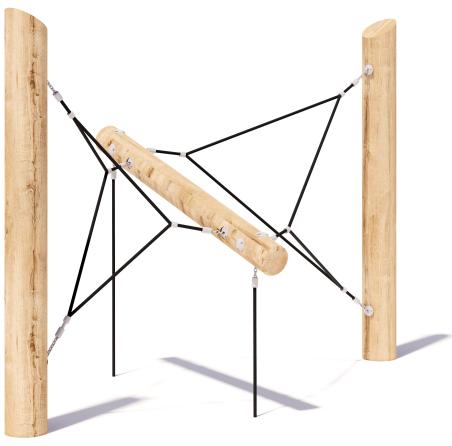

# Floating Log CN-1013

CRITICAL FALL HEIGHT 1.85m

TOTAL HEIGHT 2.3M

RECOMMENDED SURFACING 27m<sup>2</sup>

RECOMMENDED AGE 3+

RECOMMENDED USERS 1-3

NZS 5828:2015

## Floating Log CN-1013