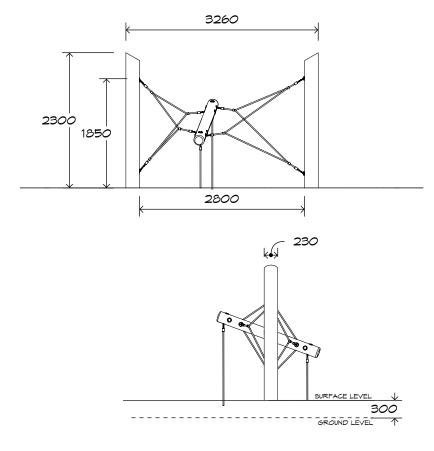

# Floating Log CN-1013

CRITICAL FALL HEIGHT 1.85m

TOTAL HEIGHT 2.3M

RECOMMENDED SURFACING 27m<sup>2</sup>

RECOMMENDED AGE 3+

RECOMMENDED USERS 1-3

NZS 5828:2015